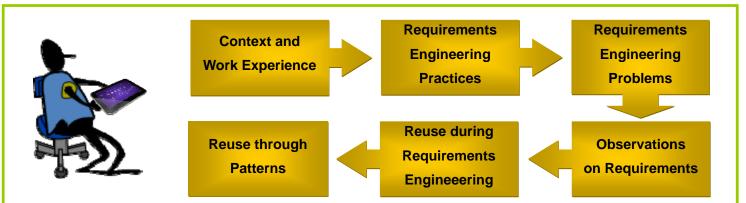

#### Cristina Palomares, Xavier Franch<sup>,</sup>, Carme Quer

GESSI Research Group, Universitat Politècnica de Catalunya (UPC), Barcelona, Spain {cpalomares, franch, cquer}@essi.upc.edu

### **Goals of the Survey**

To know current requirements engineering practices related with essential aspects for the definition of requirement patterns.

To analyze the current and potential use of patterns in industry.

# Who is the target audience?



## Survey site

http://www.upc.edu/gessi/PABRE/REFSQ2013-Survey.html

## The flow of the Survey



# The research behind this Survey



#### PABRE: PAtterns Based Requirements Elicitation For further information visit <u>http://www.upc.edu/gessi/PABRE/index.html</u>