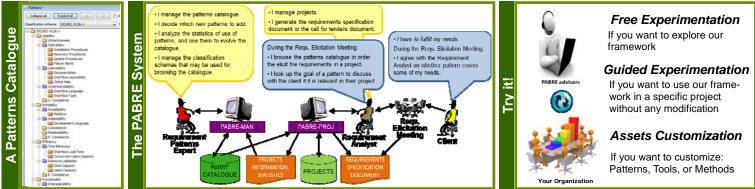

# The research behind this Survey

#### PABRE: PAtterns Based Requirements Elicitation For further information visit <u>http://www.upc.edu/gessi/PABRE/index.html</u>