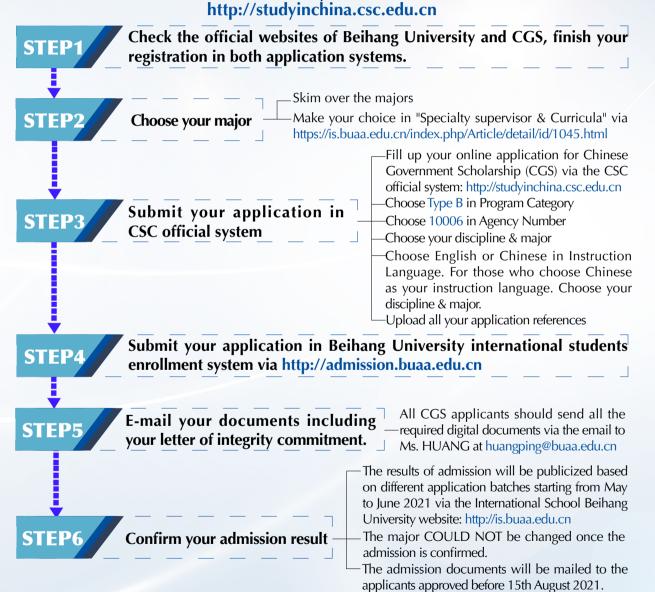

# How to Apply

Applicants shall follow the instruction as below to execute your application process, please be very careful with your choice for the correct Program Category "TYPE B" and accurate Agency Number for Beihang University "10006".

All applicants shall submit your application in both Beihang University International Students Enrollment System and CSC official system. Links are as below:

#### Beihang International students enrollment system: http://admission.buaa.edu.cn

CSC system:

#### Please notice :

-If the CSC system is not open registration, you may follow the CGS website and pay attention to their notice about the official schedule.

-Beihang university never authorize any intermediary agency to carry out scholarship enrollment. Please do not trust paid services and false promises from intermediaries.

-The major COULD NOT be changed once your admission is confirmed.