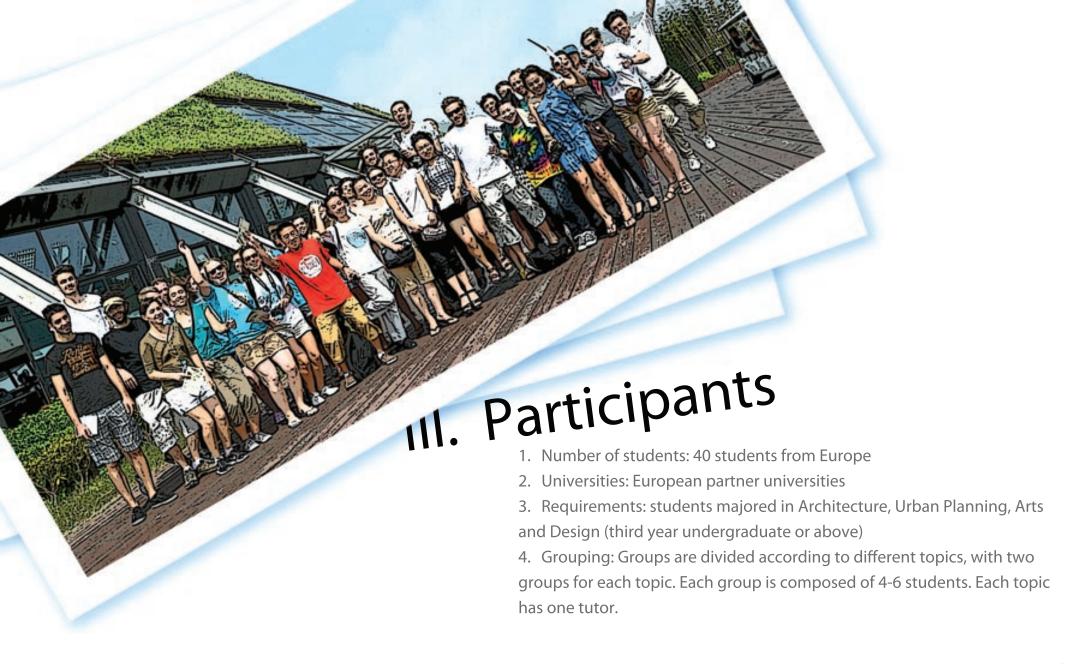

## Shanghai Summer School Summer School (SSS) (SSS) Program 2013 Program

is funded by Shanghai Municipal Education Commission, hosted by Tongji University and organized by Sino-Spanish Campus at Tongji University. Professors of university and guests from industry home and abroad will be invited to give lectures in this Summer School. It is going to recruit 40 excellent students from European universities who major in Architecture, Urban Planning, Arts and Design. They are going toparticipate in researches and practices related to the theme of "Contemporary Chinese Architecture and Urban Culture Tours", put forward innovative solutions and promote the urban and rural well-being through creative thinking. The Summer School aims to offer a harmonious experience with balanced and innovative features that are international, inter-disciplinary and cross-cultural.