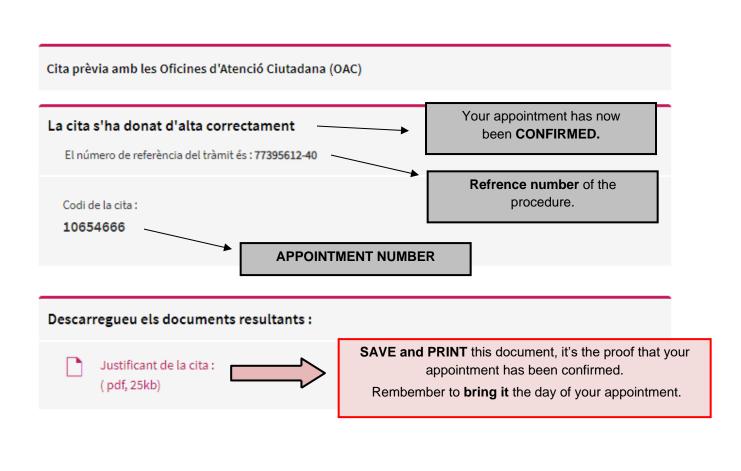

## Cita prèvia amb les Oficines d'Atenció Ciutadana (OAC) Tots els camps marcats amb asterisc(\*) són obligatoris. Descripció de la consulta \* Indiqui l'adreça d'empadronament\*: You need to indicate here the full adress of your place of CONTINUAR ENRERE residence. Remember to type: Street name Number of the house/flat/residence Postal code (please note that in Barcelona each zone has a diferent code) Click on "Continuar" And in case you're residing on a flat/residence: Flat floor Door number