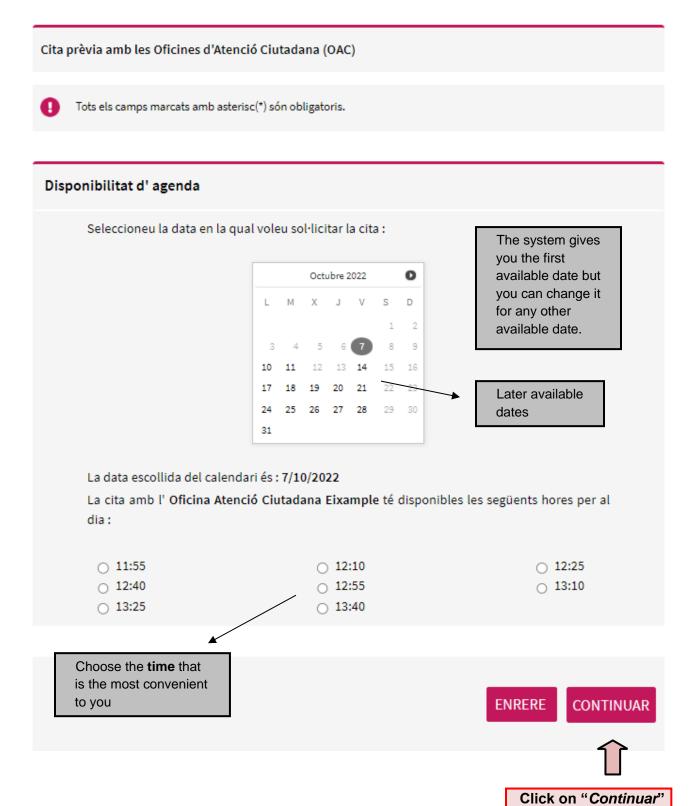

Cites a partir del: 04/10/2022

Oficina Atenció Ciutadana Sarrià - Sant Gervasi ?

Carrer Anglí 31 - 08017 Barcelona

Cites a partir del : 04/10/2022

Click on "Continuar"

Earliest available date