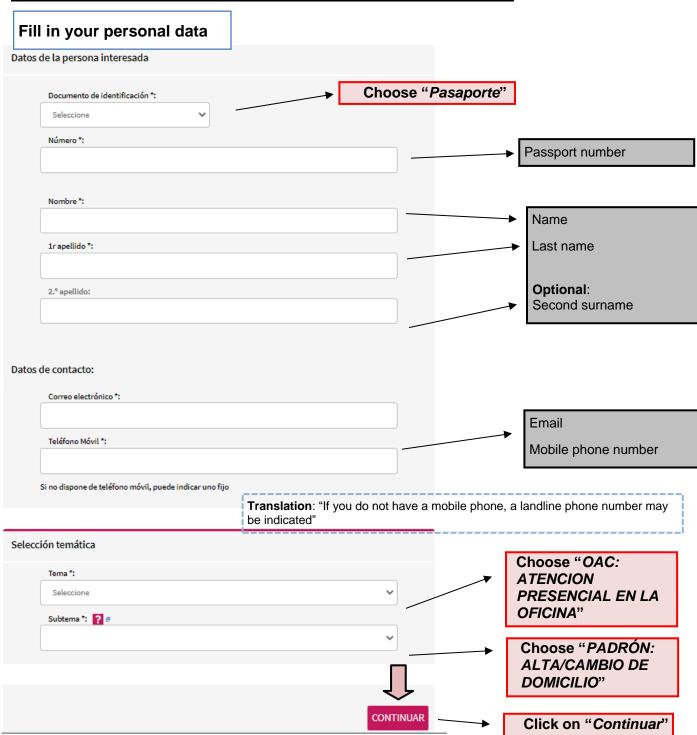

# Census Register

### **APPLYING FOR AN APPOINTMENT**

### Please go to:

https://seuelectronica.ajuntament.barcelona.cat/APPS/portaltramits/formulari/ptbcitaprevia/T128/init/es/default.html?T128\_tema=PAD