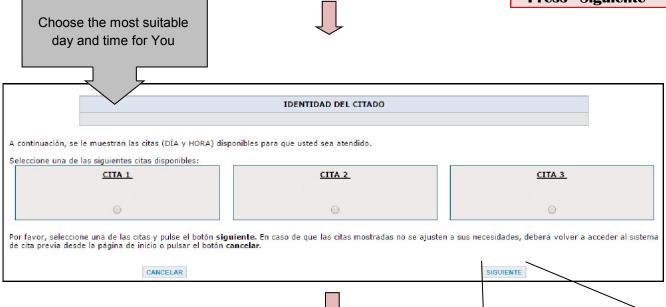

## HOW TO APPLY FOR AN APPOINTMENT ?

Go to : https://sede.administracionespublicas.gob.es/icpplustieb/citar

| Secretaria de Estado de Administraciones Públicas                                                                                  |                                                                                         |  |  |  |  |
|------------------------------------------------------------------------------------------------------------------------------------|-----------------------------------------------------------------------------------------|--|--|--|--|
|                                                                                                                                    | INICIO PROCEDIMIENTOS MIS EXPEDIENTES MIS NOTIFICACIONES AYUDA                          |  |  |  |  |
| INTERNET CITA PREVIA                                                                                                               |                                                                                         |  |  |  |  |
| Por favor, seleccione la provincia donde desea solicitar la cita previa.  PROVINCIA SELECCIONADA  Select Barcelona                 |                                                                                         |  |  |  |  |
|                                                                                                                                    | Barcelona                                                                               |  |  |  |  |
|                                                                                                                                    |                                                                                         |  |  |  |  |
| Por favor, seleccione el trámite para el que desea solicitar la cita previa<br>TRÁMITES DISPONIBLES PARA LA PROVINCIA SELECCIONADA |                                                                                         |  |  |  |  |
|                                                                                                                                    | Despliegue para ver trámites disponibles en esta provincia                              |  |  |  |  |
|                                                                                                                                    | Despliegue para ver trámites disponibles en esta provincia<br>AUTORIZACIONES DE REGRESO |  |  |  |  |
| CERTIFICADOS UE<br>TOMA DE HUELLAS (EXPEDICIÓN DE TARJETA) Y RENOVACIÓN DE TARJETA DE LARGA DURACIÓN                               |                                                                                         |  |  |  |  |
|                                                                                                                                    |                                                                                         |  |  |  |  |
| Choose this option                                                                                                                 |                                                                                         |  |  |  |  |
| What do I have to take to the police office ?                                                                                      |                                                                                         |  |  |  |  |
|                                                                                                                                    |                                                                                         |  |  |  |  |
|                                                                                                                                    |                                                                                         |  |  |  |  |
|                                                                                                                                    | Proof of the appointment.                                                               |  |  |  |  |
|                                                                                                                                    | <ul> <li>Application form EX-17, original and a copy</li> </ul>                         |  |  |  |  |
|                                                                                                                                    | <ul> <li>Passport, of the relative, original and a copy.</li> </ul>                     |  |  |  |  |
|                                                                                                                                    | • Registration of the student or copy of his/her TIE card.(original and copy).          |  |  |  |  |
|                                                                                                                                    | Registration at the city's census register.                                             |  |  |  |  |
|                                                                                                                                    | • Three recent photos (DNI size).                                                       |  |  |  |  |
|                                                                                                                                    |                                                                                         |  |  |  |  |

Press "Siguiente"

|                       | DEBE CONFIRMAR LOS I                                                                                                                                                                             | DATOS DE LA CITA ASIGNADA                                                                                                                                                               |  |  |
|-----------------------|--------------------------------------------------------------------------------------------------------------------------------------------------------------------------------------------------|-----------------------------------------------------------------------------------------------------------------------------------------------------------------------------------------|--|--|
|                       | DATOS DEL CITADO                                                                                                                                                                                 |                                                                                                                                                                                         |  |  |
|                       | CITADO:<br>Teléfono de contacto:<br>e-Mail:                                                                                                                                                      |                                                                                                                                                                                         |  |  |
|                       | DATOS DE LA CITA                                                                                                                                                                                 |                                                                                                                                                                                         |  |  |
|                       | Dirección:<br>Día de la cita:<br>Hora cita:                                                                                                                                                      |                                                                                                                                                                                         |  |  |
| Si los datos no son c | rme con la información mostrada en pantalla.<br>ir un correo electrónico con los datos de mi cita<br>correctos o no desea la cita asignada, por<br>OLVER y volverá a la pantalla inicial de cita | en la dirección que he proporcionado.<br>Si la información mostrada es correcta, por favor pulse el botón<br>CONFIRMAR para validar los datos y finalizar el proceso de cita<br>previa. |  |  |
|                       | VOLVER                                                                                                                                                                                           | CONFIRMAR                                                                                                                                                                               |  |  |
|                       | Press "Confirmar", after ta                                                                                                                                                                      | ake a screnshot of the confirmation and print it                                                                                                                                        |  |  |