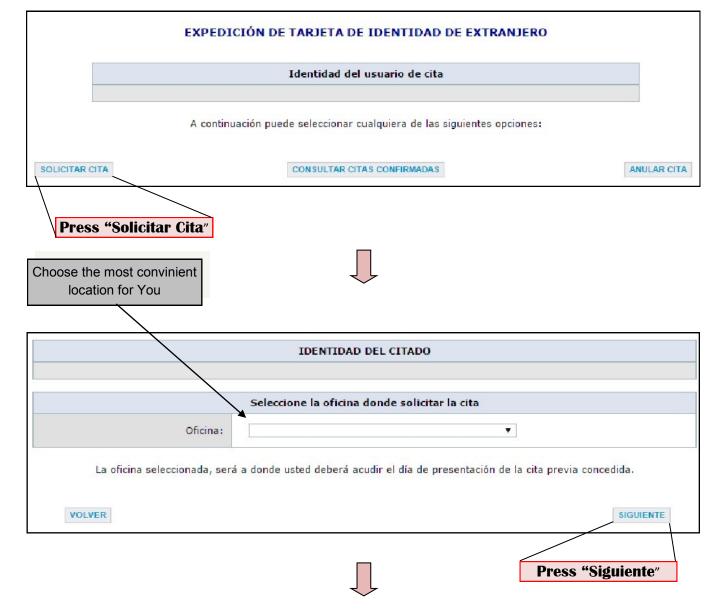

## HOW TO APPLY FOR AN APPOINTMENT ?

Go to : https://sede.administracionespublicas.gob.es/icpplustieb/citar

| Secretaria de Estado de Administraciones Públicas                                                                                  |                                                                                         |  |  |  |  |
|------------------------------------------------------------------------------------------------------------------------------------|-----------------------------------------------------------------------------------------|--|--|--|--|
|                                                                                                                                    | INICIO PROCEDIMIENTOS MIS EXPEDIENTES MIS NOTIFICACIONES AYUDA                          |  |  |  |  |
| INTERNET CITA PREVIA                                                                                                               |                                                                                         |  |  |  |  |
| Por favor, seleccione la provincia donde desea solicitar la cita previa.  PROVINCIA SELECCIONADA  Select Barcelona                 |                                                                                         |  |  |  |  |
|                                                                                                                                    | Barcelona                                                                               |  |  |  |  |
|                                                                                                                                    |                                                                                         |  |  |  |  |
| Por favor, seleccione el trámite para el que desea solicitar la cita previa<br>TRÁMITES DISPONIBLES PARA LA PROVINCIA SELECCIONADA |                                                                                         |  |  |  |  |
|                                                                                                                                    | Despliegue para ver trámites disponibles en esta provincia                              |  |  |  |  |
|                                                                                                                                    | Despliegue para ver trámites disponibles en esta provincia<br>AUTORIZACIONES DE REGRESO |  |  |  |  |
| CERTIFICADOS UE<br>TOMA DE HUELLAS (EXPEDICIÓN DE TARJETA) Y RENOVACIÓN DE TARJETA DE LARGA DURACIÓN                               |                                                                                         |  |  |  |  |
|                                                                                                                                    |                                                                                         |  |  |  |  |
| Choose this option                                                                                                                 |                                                                                         |  |  |  |  |
| What do I have to take to the police office ?                                                                                      |                                                                                         |  |  |  |  |
|                                                                                                                                    |                                                                                         |  |  |  |  |
|                                                                                                                                    |                                                                                         |  |  |  |  |
|                                                                                                                                    | Proof of the appointment.                                                               |  |  |  |  |
|                                                                                                                                    | <ul> <li>Application form EX-17, original and a copy</li> </ul>                         |  |  |  |  |
|                                                                                                                                    | <ul> <li>Passport, of the relative, original and a copy.</li> </ul>                     |  |  |  |  |
|                                                                                                                                    | • Registration of the student or copy of his/her TIE card.(original and copy).          |  |  |  |  |
|                                                                                                                                    | Registration at the city's census register.                                             |  |  |  |  |
|                                                                                                                                    | • Three recent photos (DNI size).                                                       |  |  |  |  |
|                                                                                                                                    |                                                                                         |  |  |  |  |