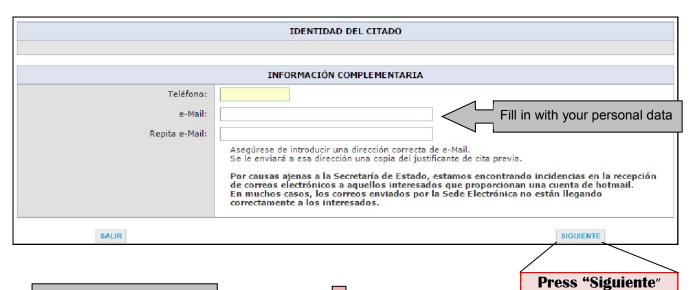

Press "Siguiente"

|                       | DEBE CONFIRMAR LOS I                                                                                                                                                                             | DATOS DE LA CITA ASIGNADA                                                                                                                                                               |  |  |
|-----------------------|--------------------------------------------------------------------------------------------------------------------------------------------------------------------------------------------------|-----------------------------------------------------------------------------------------------------------------------------------------------------------------------------------------|--|--|
|                       | DATOS DEL CITADO                                                                                                                                                                                 |                                                                                                                                                                                         |  |  |
|                       | CITADO:<br>Teléfono de contacto:<br>e-Mail:                                                                                                                                                      |                                                                                                                                                                                         |  |  |
|                       | DATOS DE LA CITA                                                                                                                                                                                 |                                                                                                                                                                                         |  |  |
|                       | Dirección:<br>Día de la cita:<br>Hora cita:                                                                                                                                                      |                                                                                                                                                                                         |  |  |
| Si los datos no son c | rme con la información mostrada en pantalla.<br>ir un correo electrónico con los datos de mi cita<br>correctos o no desea la cita asignada, por<br>OLVER y volverá a la pantalla inicial de cita | en la dirección que he proporcionado.<br>Si la información mostrada es correcta, por favor pulse el botón<br>CONFIRMAR para validar los datos y finalizar el proceso de cita<br>previa. |  |  |
|                       | VOLVER                                                                                                                                                                                           | CONFIRMAR                                                                                                                                                                               |  |  |
|                       | Press "Confirmar", after ta                                                                                                                                                                      | ake a screnshot of the confirmation and print it                                                                                                                                        |  |  |