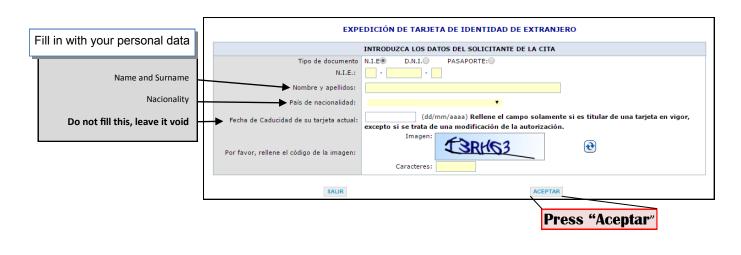

## HOW TO APPLY FOR AN APPOINTMENT ?

Go to : https://sede.administracionespublicas.gob.es/icpplustieb/citar

| Secretaria de Estado de Administraciones Públicas                                                                                  |                                                                                         |  |  |  |  |
|------------------------------------------------------------------------------------------------------------------------------------|-----------------------------------------------------------------------------------------|--|--|--|--|
|                                                                                                                                    | INICIO PROCEDIMIENTOS MIS EXPEDIENTES MIS NOTIFICACIONES AYUDA                          |  |  |  |  |
| INTERNET CITA PREVIA                                                                                                               |                                                                                         |  |  |  |  |
| Por favor, seleccione la provincia donde desea solicitar la cita previa.  PROVINCIA SELECCIONADA  Select Barcelona                 |                                                                                         |  |  |  |  |
|                                                                                                                                    | Barcelona                                                                               |  |  |  |  |
|                                                                                                                                    |                                                                                         |  |  |  |  |
| Por favor, seleccione el trámite para el que desea solicitar la cita previa<br>TRÁMITES DISPONIBLES PARA LA PROVINCIA SELECCIONADA |                                                                                         |  |  |  |  |
|                                                                                                                                    | Despliegue para ver trámites disponibles en esta provincia                              |  |  |  |  |
|                                                                                                                                    | Despliegue para ver trámites disponibles en esta provincia<br>AUTORIZACIONES DE REGRESO |  |  |  |  |
| CERTIFICADOS UE<br>TOMA DE HUELLAS (EXPEDICIÓN DE TARJETA) Y RENOVACIÓN DE TARJETA DE LARGA DURACIÓN                               |                                                                                         |  |  |  |  |
|                                                                                                                                    |                                                                                         |  |  |  |  |
| Choose this option                                                                                                                 |                                                                                         |  |  |  |  |
| What do I have to take to the police office ?                                                                                      |                                                                                         |  |  |  |  |
|                                                                                                                                    |                                                                                         |  |  |  |  |
|                                                                                                                                    |                                                                                         |  |  |  |  |
|                                                                                                                                    | Proof of the appointment.                                                               |  |  |  |  |
|                                                                                                                                    | <ul> <li>Application form EX-17, original and a copy</li> </ul>                         |  |  |  |  |
|                                                                                                                                    | <ul> <li>Passport, of the relative, original and a copy.</li> </ul>                     |  |  |  |  |
|                                                                                                                                    | • Registration of the student or copy of his/her TIE card.(original and copy).          |  |  |  |  |
|                                                                                                                                    | Registration at the city's census register.                                             |  |  |  |  |
|                                                                                                                                    | • Three recent photos (DNI size).                                                       |  |  |  |  |
|                                                                                                                                    |                                                                                         |  |  |  |  |