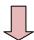

# Which are the required documents?

- Official application form (EX-13) duly completed and signed by the applicant. The form is available
  at: <a href="https://extranjeros.inclusion.gob.es/ficheros/Modelos\_solicitudes/mod\_solicitudes2/13-Formulario\_autoriz\_de\_regreso.pdf">https://extranjeros.inclusion.gob.es/ficheros/Modelos\_solicitudes/mod\_solicitudes2/13-Formulario\_autoriz\_de\_regreso.pdf</a>
- 2. Original and copy of the entire passport and the travel return ticket (round-trip ticket).
- 3. Copy of the stamped receipt of your TIE renewal application (it is, the receipt that shows that you have started the renewal of your TIE card).
- 4. The proof that you have paid a tax of 10,72 €. You can fill in and download the document on: https://sede.policia.gob.es/Tasa790\_012/ImpresoRellenar