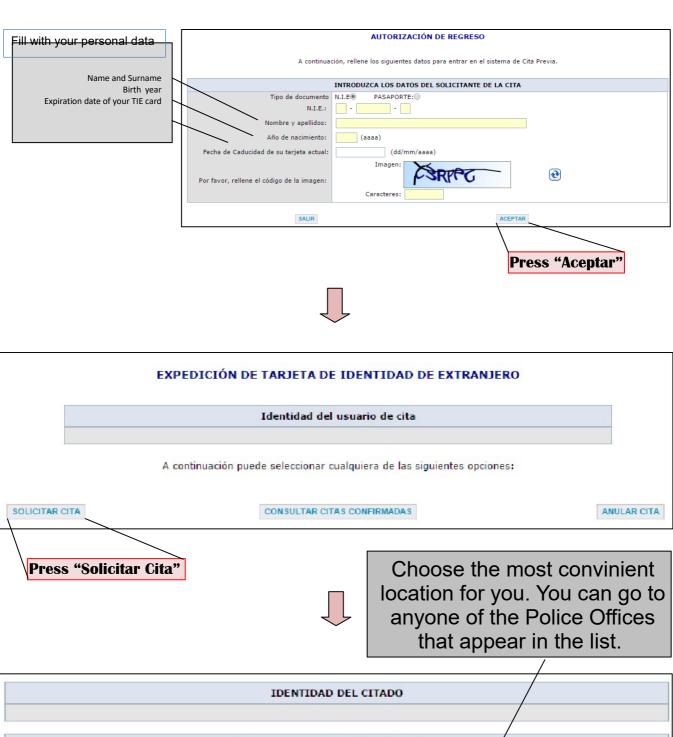

# How and where do I have to submit the required documents?

- 1. You must deliver the documents personally.
- 2. The documents must be submitted in the Police office where you have an appointment.
- 3. You are not constricted to the police office of the city where you are living, you can go to any Police office of the ones that appear in the screen where tells about the Police offices for the appointment (please see the **instructions for obtaining an appointment** at the end of this document).
- 4. Please don't forget that it is mandatory to have an appointment for this procedure.
- 5. The authorisation of return can be for a maximum of 90 days from the day of the appointment, when you obtain it.