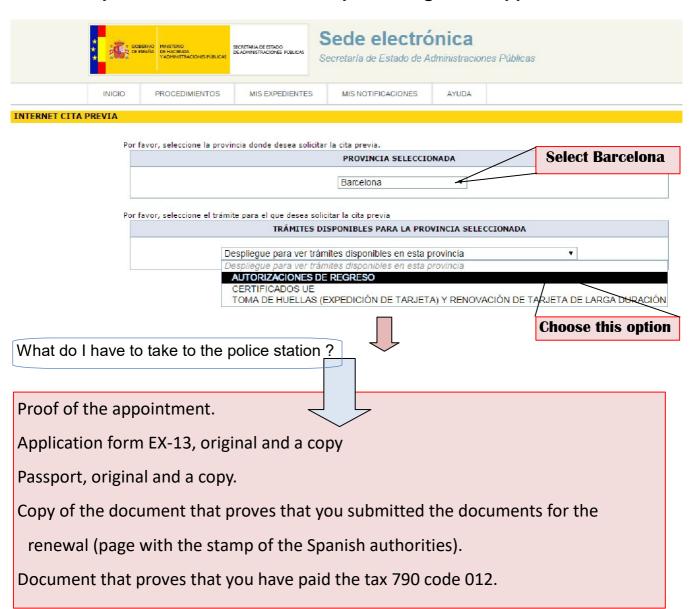

# HOW TO APPLY FOR AN APPOINTMENT?

# Go to: https://sede.administracionespublicas.gob.es/icpplustieb/citar

|                                                                                                                  | IDENTIDAL                                           | DEL CITADO                                                                            |                                                                                                                           |
|------------------------------------------------------------------------------------------------------------------|-----------------------------------------------------|---------------------------------------------------------------------------------------|---------------------------------------------------------------------------------------------------------------------------|
|                                                                                                                  |                                                     |                                                                                       |                                                                                                                           |
|                                                                                                                  | INFORMACIÓN (                                       | COMPLEMENTARIA                                                                        |                                                                                                                           |
| Teléfono:                                                                                                        |                                                     |                                                                                       |                                                                                                                           |
| e-Mail:                                                                                                          |                                                     |                                                                                       | Fill in with your personal data                                                                                           |
| Repita e-Mail:                                                                                                   |                                                     |                                                                                       |                                                                                                                           |
|                                                                                                                  | Asegúrese de introducir u                           | na dirección correcta de e-M<br>ión una copia del justificant                         | fail.<br>e de cita previa                                                                                                 |
|                                                                                                                  | Por causas ajenas a la S<br>de correos electrónicos | ecretaría de Estado, estar<br>a aquellos interesados qu<br>orreos enviados por la Sec | mos encontrando incidencias en la recepción<br>le proporcionan una cuenta de hotmail.<br>de Electrónica no están llegando |
| SALIR                                                                                                            |                                                     |                                                                                       | SIGUIENTE                                                                                                                 |
|                                                                                                                  |                                                     |                                                                                       |                                                                                                                           |
|                                                                                                                  | _                                                   | _                                                                                     | Press "Siguiente"                                                                                                         |
| Choose the most suitable day                                                                                     |                                                     |                                                                                       | 3                                                                                                                         |
| and time for you                                                                                                 | ~                                                   |                                                                                       |                                                                                                                           |
| , , , ,                                                                                                          |                                                     |                                                                                       |                                                                                                                           |
|                                                                                                                  |                                                     |                                                                                       |                                                                                                                           |
|                                                                                                                  |                                                     |                                                                                       |                                                                                                                           |
|                                                                                                                  | IDENTIDAD                                           | DEL CITADO                                                                            |                                                                                                                           |
|                                                                                                                  |                                                     |                                                                                       |                                                                                                                           |
| A continuación, se le muestran las citas (DÍA y HOR.                                                             | A) disponibles para que usted se                    | a atendido.                                                                           |                                                                                                                           |
| Seleccione una de las siguientes citas disponibles:  CITA 1                                                      | CI                                                  | TA 2                                                                                  | CITA 3                                                                                                                    |
| 22.11.2                                                                                                          | 1                                                   |                                                                                       |                                                                                                                           |
| 0                                                                                                                |                                                     | 0                                                                                     | 0                                                                                                                         |
|                                                                                                                  |                                                     |                                                                                       | 10 2 20 2 2 2 2 2 2 2                                                                                                     |
| Por favor, seleccione una de las citas y pulse el botó<br>de cita previa desde la página de inicio o pulsar el b | n siguiente. En caso de que las<br>otón cancelar.   | s citas mostradas no se ajuster                                                       | n a sus necesidades, deberá volver a acceder al sisten                                                                    |
| CANCELAR                                                                                                         |                                                     |                                                                                       | SIGUIENTE                                                                                                                 |
| CHROLEM                                                                                                          |                                                     |                                                                                       | SIGNERIE                                                                                                                  |
|                                                                                                                  |                                                     |                                                                                       |                                                                                                                           |
|                                                                                                                  | Ą                                                   | ٦                                                                                     | Press "Siguiente"                                                                                                         |
|                                                                                                                  |                                                     |                                                                                       |                                                                                                                           |
| DEB                                                                                                              | E CONFIRMAR LOS DA                                  | TOS DE LA CITA ASIG                                                                   | SNADA                                                                                                                     |
|                                                                                                                  | DATOS DI                                            | EL CITADO                                                                             |                                                                                                                           |
| CITADO                                                                                                           |                                                     |                                                                                       |                                                                                                                           |
| Teléfono de contacto<br>e-Mail                                                                                   |                                                     |                                                                                       |                                                                                                                           |
| - Trial                                                                                                          |                                                     | E LA CITA                                                                             |                                                                                                                           |
| Dirección                                                                                                        | :                                                   | accessor on NOOT (CO) (CO)                                                            |                                                                                                                           |
| Día de la cita                                                                                                   |                                                     |                                                                                       |                                                                                                                           |
| Hora cita                                                                                                        |                                                     |                                                                                       |                                                                                                                           |
| Estoy conforme con la información                                                                                |                                                     |                                                                                       |                                                                                                                           |
| Deseo recibir un correo electrónico                                                                              | con los datos de mi cita en                         | la dirección que he propor                                                            | cionado.                                                                                                                  |
| si los datos no son correctos o no desea l<br>avor, pulse el botón <b>VOLVER</b> y volverá a la p<br>previa.     | a cita asignada, por<br>pantalla inicial de cita    |                                                                                       | mostrada es correcta, por favor pulse el bot<br>a validar los datos y finalizar el proceso de ci                          |
| VOLVER                                                                                                           |                                                     |                                                                                       | CONFIRMAR                                                                                                                 |
|                                                                                                                  |                                                     |                                                                                       |                                                                                                                           |
|                                                                                                                  |                                                     |                                                                                       |                                                                                                                           |
|                                                                                                                  |                                                     |                                                                                       |                                                                                                                           |