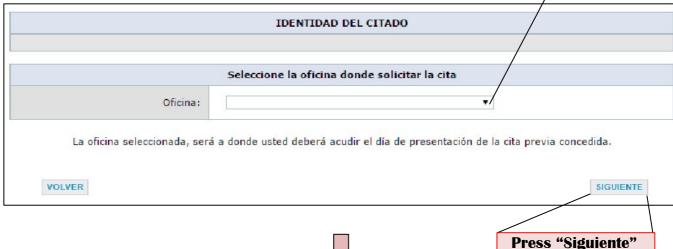

# HOW TO APPLY FOR AN APPOINTMENT?

# Go to: https://sede.administracionespublicas.gob.es/icpplustieb/citar

|                                                                                                                  | IDENTIDAL                                           | DEL CITADO                                                                            |                                                                                                                           |
|------------------------------------------------------------------------------------------------------------------|-----------------------------------------------------|---------------------------------------------------------------------------------------|---------------------------------------------------------------------------------------------------------------------------|
|                                                                                                                  |                                                     |                                                                                       |                                                                                                                           |
|                                                                                                                  | INFORMACIÓN (                                       | COMPLEMENTARIA                                                                        |                                                                                                                           |
| Teléfono:                                                                                                        |                                                     |                                                                                       |                                                                                                                           |
| e-Mail:                                                                                                          |                                                     |                                                                                       | Fill in with your personal data                                                                                           |
| Repita e-Mail:                                                                                                   |                                                     |                                                                                       |                                                                                                                           |
|                                                                                                                  | Asegúrese de introducir u                           | na dirección correcta de e-M<br>ión una copia del justificant                         | fail.<br>e de cita previa                                                                                                 |
|                                                                                                                  | Por causas ajenas a la S<br>de correos electrónicos | ecretaría de Estado, estar<br>a aquellos interesados qu<br>orreos enviados por la Sec | mos encontrando incidencias en la recepción<br>le proporcionan una cuenta de hotmail.<br>de Electrónica no están llegando |
| SALIR                                                                                                            |                                                     |                                                                                       | SIGUIENTE                                                                                                                 |
|                                                                                                                  |                                                     |                                                                                       |                                                                                                                           |
|                                                                                                                  | _                                                   | _                                                                                     | Press "Siguiente"                                                                                                         |
| Choose the most suitable day                                                                                     |                                                     |                                                                                       | 3                                                                                                                         |
| and time for you                                                                                                 | ~                                                   |                                                                                       |                                                                                                                           |
| , , , ,                                                                                                          |                                                     |                                                                                       |                                                                                                                           |
|                                                                                                                  |                                                     |                                                                                       |                                                                                                                           |
|                                                                                                                  |                                                     |                                                                                       |                                                                                                                           |
|                                                                                                                  | IDENTIDAD                                           | DEL CITADO                                                                            |                                                                                                                           |
|                                                                                                                  |                                                     |                                                                                       |                                                                                                                           |
| A continuación, se le muestran las citas (DÍA y HOR.                                                             | A) disponibles para que usted se                    | a atendido.                                                                           |                                                                                                                           |
| Seleccione una de las siguientes citas disponibles:  CITA 1                                                      | CI                                                  | TA 2                                                                                  | CITA 3                                                                                                                    |
| 22.11.2                                                                                                          | 1                                                   |                                                                                       |                                                                                                                           |
| 0                                                                                                                |                                                     | 0                                                                                     | 0                                                                                                                         |
|                                                                                                                  |                                                     |                                                                                       | 10 2 20 2 2 2 2 2 2 2                                                                                                     |
| Por favor, seleccione una de las citas y pulse el botó<br>de cita previa desde la página de inicio o pulsar el b | n siguiente. En caso de que las<br>otón cancelar.   | s citas mostradas no se ajuster                                                       | n a sus necesidades, deberá volver a acceder al sisten                                                                    |
| CANCELAR                                                                                                         |                                                     |                                                                                       | SIGUIENTE                                                                                                                 |
| CHROLEM                                                                                                          |                                                     |                                                                                       | SIGNERIE                                                                                                                  |
|                                                                                                                  |                                                     |                                                                                       |                                                                                                                           |
|                                                                                                                  | Ą                                                   | ٦                                                                                     | Press "Siguiente"                                                                                                         |
|                                                                                                                  |                                                     |                                                                                       |                                                                                                                           |
| DEB                                                                                                              | E CONFIRMAR LOS DA                                  | TOS DE LA CITA ASIG                                                                   | SNADA                                                                                                                     |
|                                                                                                                  | DATOS DI                                            | EL CITADO                                                                             |                                                                                                                           |
| CITADO                                                                                                           |                                                     |                                                                                       |                                                                                                                           |
| Teléfono de contacto<br>e-Mail                                                                                   |                                                     |                                                                                       |                                                                                                                           |
| - Trial                                                                                                          |                                                     | E LA CITA                                                                             |                                                                                                                           |
| Dirección                                                                                                        | :                                                   | accessor on NOOT (CO) (CO)                                                            |                                                                                                                           |
| Día de la cita                                                                                                   |                                                     |                                                                                       |                                                                                                                           |
| Hora cita                                                                                                        |                                                     |                                                                                       |                                                                                                                           |
| Estoy conforme con la información                                                                                |                                                     |                                                                                       |                                                                                                                           |
| Deseo recibir un correo electrónico                                                                              | con los datos de mi cita en                         | la dirección que he propor                                                            | cionado.                                                                                                                  |
| si los datos no son correctos o no desea l<br>avor, pulse el botón <b>VOLVER</b> y volverá a la p<br>previa.     | a cita asignada, por<br>pantalla inicial de cita    |                                                                                       | mostrada es correcta, por favor pulse el bot<br>a validar los datos y finalizar el proceso de ci                          |
| VOLVER                                                                                                           |                                                     |                                                                                       | CONFIRMAR                                                                                                                 |
|                                                                                                                  |                                                     |                                                                                       |                                                                                                                           |
|                                                                                                                  |                                                     |                                                                                       |                                                                                                                           |
|                                                                                                                  |                                                     |                                                                                       |                                                                                                                           |