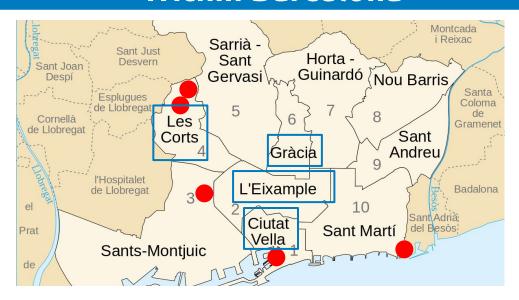

#### Within Barcelona

Student hotspots

#### Within Barcelona

#### **TIPS**

TOURISTY AREAS IN THE CITY CENTRE: EL BORN, GÒTIC

- **HOUSING NOT RECOMMENDED IN**: EL RAVAL (IN THE CITY CENTRE), LA MINA (IF GOING TO EEBE SCHOOL)
  - CHEAPER & CLOSE: L'HOSPITALET DE LLOBREGAT