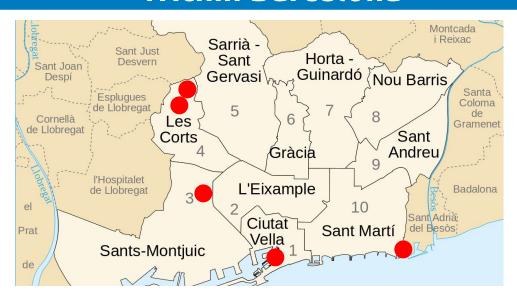

#### Within Barcelona

Student hotspots

#### Within Barcelona

#### **TIPS**

TOURISTY AREAS IN THE CITY CENTRE: EL BORN, GÒTIC

- **HOUSING NOT RECOMMENDED IN**: EL RAVAL (IN THE CITY CENTRE), LA MINA (IF GOING TO EEBE SCHOOL)
  - CHEAPER & CLOSE: L'HOSPITALET DE LLOBREGAT