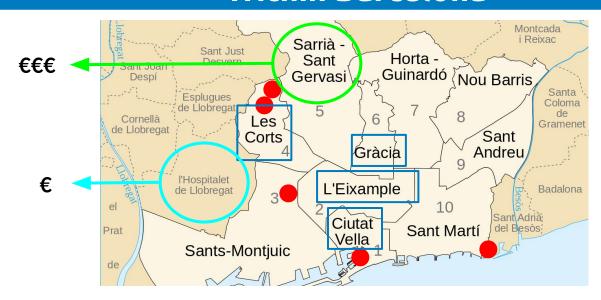

#### **TIPS**

TOURISTY AREAS IN THE CITY CENTRE: EL BORN, GÒTIC

- **HOUSING NOT RECOMMENDED IN**: EL RAVAL (IN THE CITY CENTRE), LA MINA (IF GOING TO EEBE SCHOOL)
  - CHEAPER & CLOSE: L'HOSPITALET DE LLOBREGAT